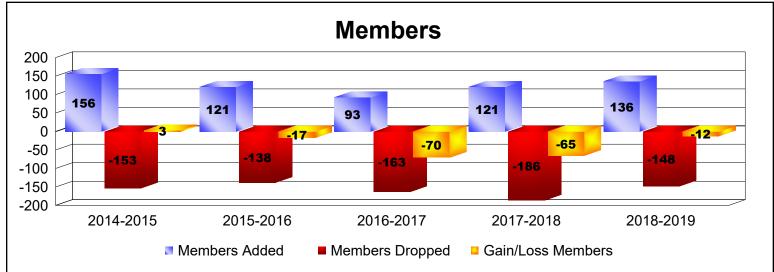

District 201V6 As of June 2019 Cumulative

| Year      | New<br>Clubs | Dropped<br>Clubs | Gain/<br>Loss<br>Clubs | New<br>Members | Charter<br>Members | Reinstate<br>Members | Transfer<br>Members | Total<br>Member<br>Added | Total<br>Members<br>Dropped | Gain/<br>Loss<br>Members |
|-----------|--------------|------------------|------------------------|----------------|--------------------|----------------------|---------------------|--------------------------|-----------------------------|--------------------------|
| 2014-2015 | 1            | -1               | 0                      | 116            | 25                 | 1                    | 14                  | 156                      | -153                        | 3                        |
| 2015-2016 | 0            | -1               | -1                     | 109            | 2                  | 2                    | 8                   | 121                      | -138                        | -17                      |
| 2016-2017 | 0            | 0                | 0                      | 83             | 0                  | 1                    | 9                   | 93                       | -163                        | -70                      |
| 2017-2018 | 0            | -1               | -1                     | 102            | 0                  | 8                    | 11                  | 121                      | -186                        | -65                      |
| 2018-2019 | 0            | -2               | -2                     | 120            | 3                  | 2                    | 11                  | 136                      | -148                        | -12                      |
| Average   | 0            | -1               | -1                     | 106            | 6                  | 3                    | 11                  | 125                      | -158                        | -32                      |