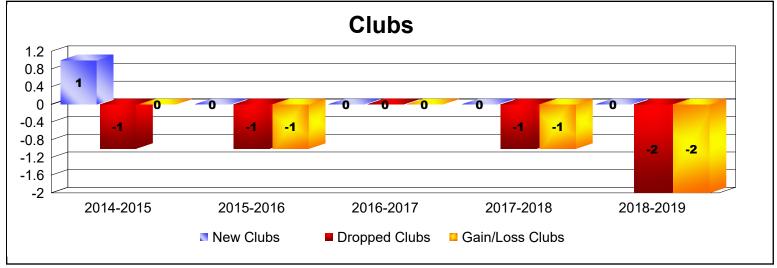

District 201V6 As of June 2019 Cumulative

| Year      | New<br>Clubs | Dropped<br>Clubs | Gain/<br>Loss<br>Clubs | New<br>Members | Charter<br>Members | Reinstate<br>Members | Transfer<br>Members | Total<br>Member<br>Added | Total<br>Members<br>Dropped | Gain/<br>Loss<br>Members |
|-----------|--------------|------------------|------------------------|----------------|--------------------|----------------------|---------------------|--------------------------|-----------------------------|--------------------------|
| 2014-2015 | 1            | -1               | 0                      | 116            | 25                 | 1                    | 14                  | 156                      | -153                        | 3                        |
| 2015-2016 | 0            | -1               | -1                     | 109            | 2                  | 2                    | 8                   | 121                      | -138                        | -17                      |
| 2016-2017 | 0            | 0                | 0                      | 83             | 0                  | 1                    | 9                   | 93                       | -163                        | -70                      |
| 2017-2018 | 0            | -1               | -1                     | 102            | 0                  | 8                    | 11                  | 121                      | -186                        | -65                      |
| 2018-2019 | 0            | -2               | -2                     | 120            | 3                  | 2                    | 11                  | 136                      | -148                        | -12                      |
| Average   | 0            | -1               | -1                     | 106            | 6                  | 3                    | 11                  | 125                      | -158                        | -32                      |